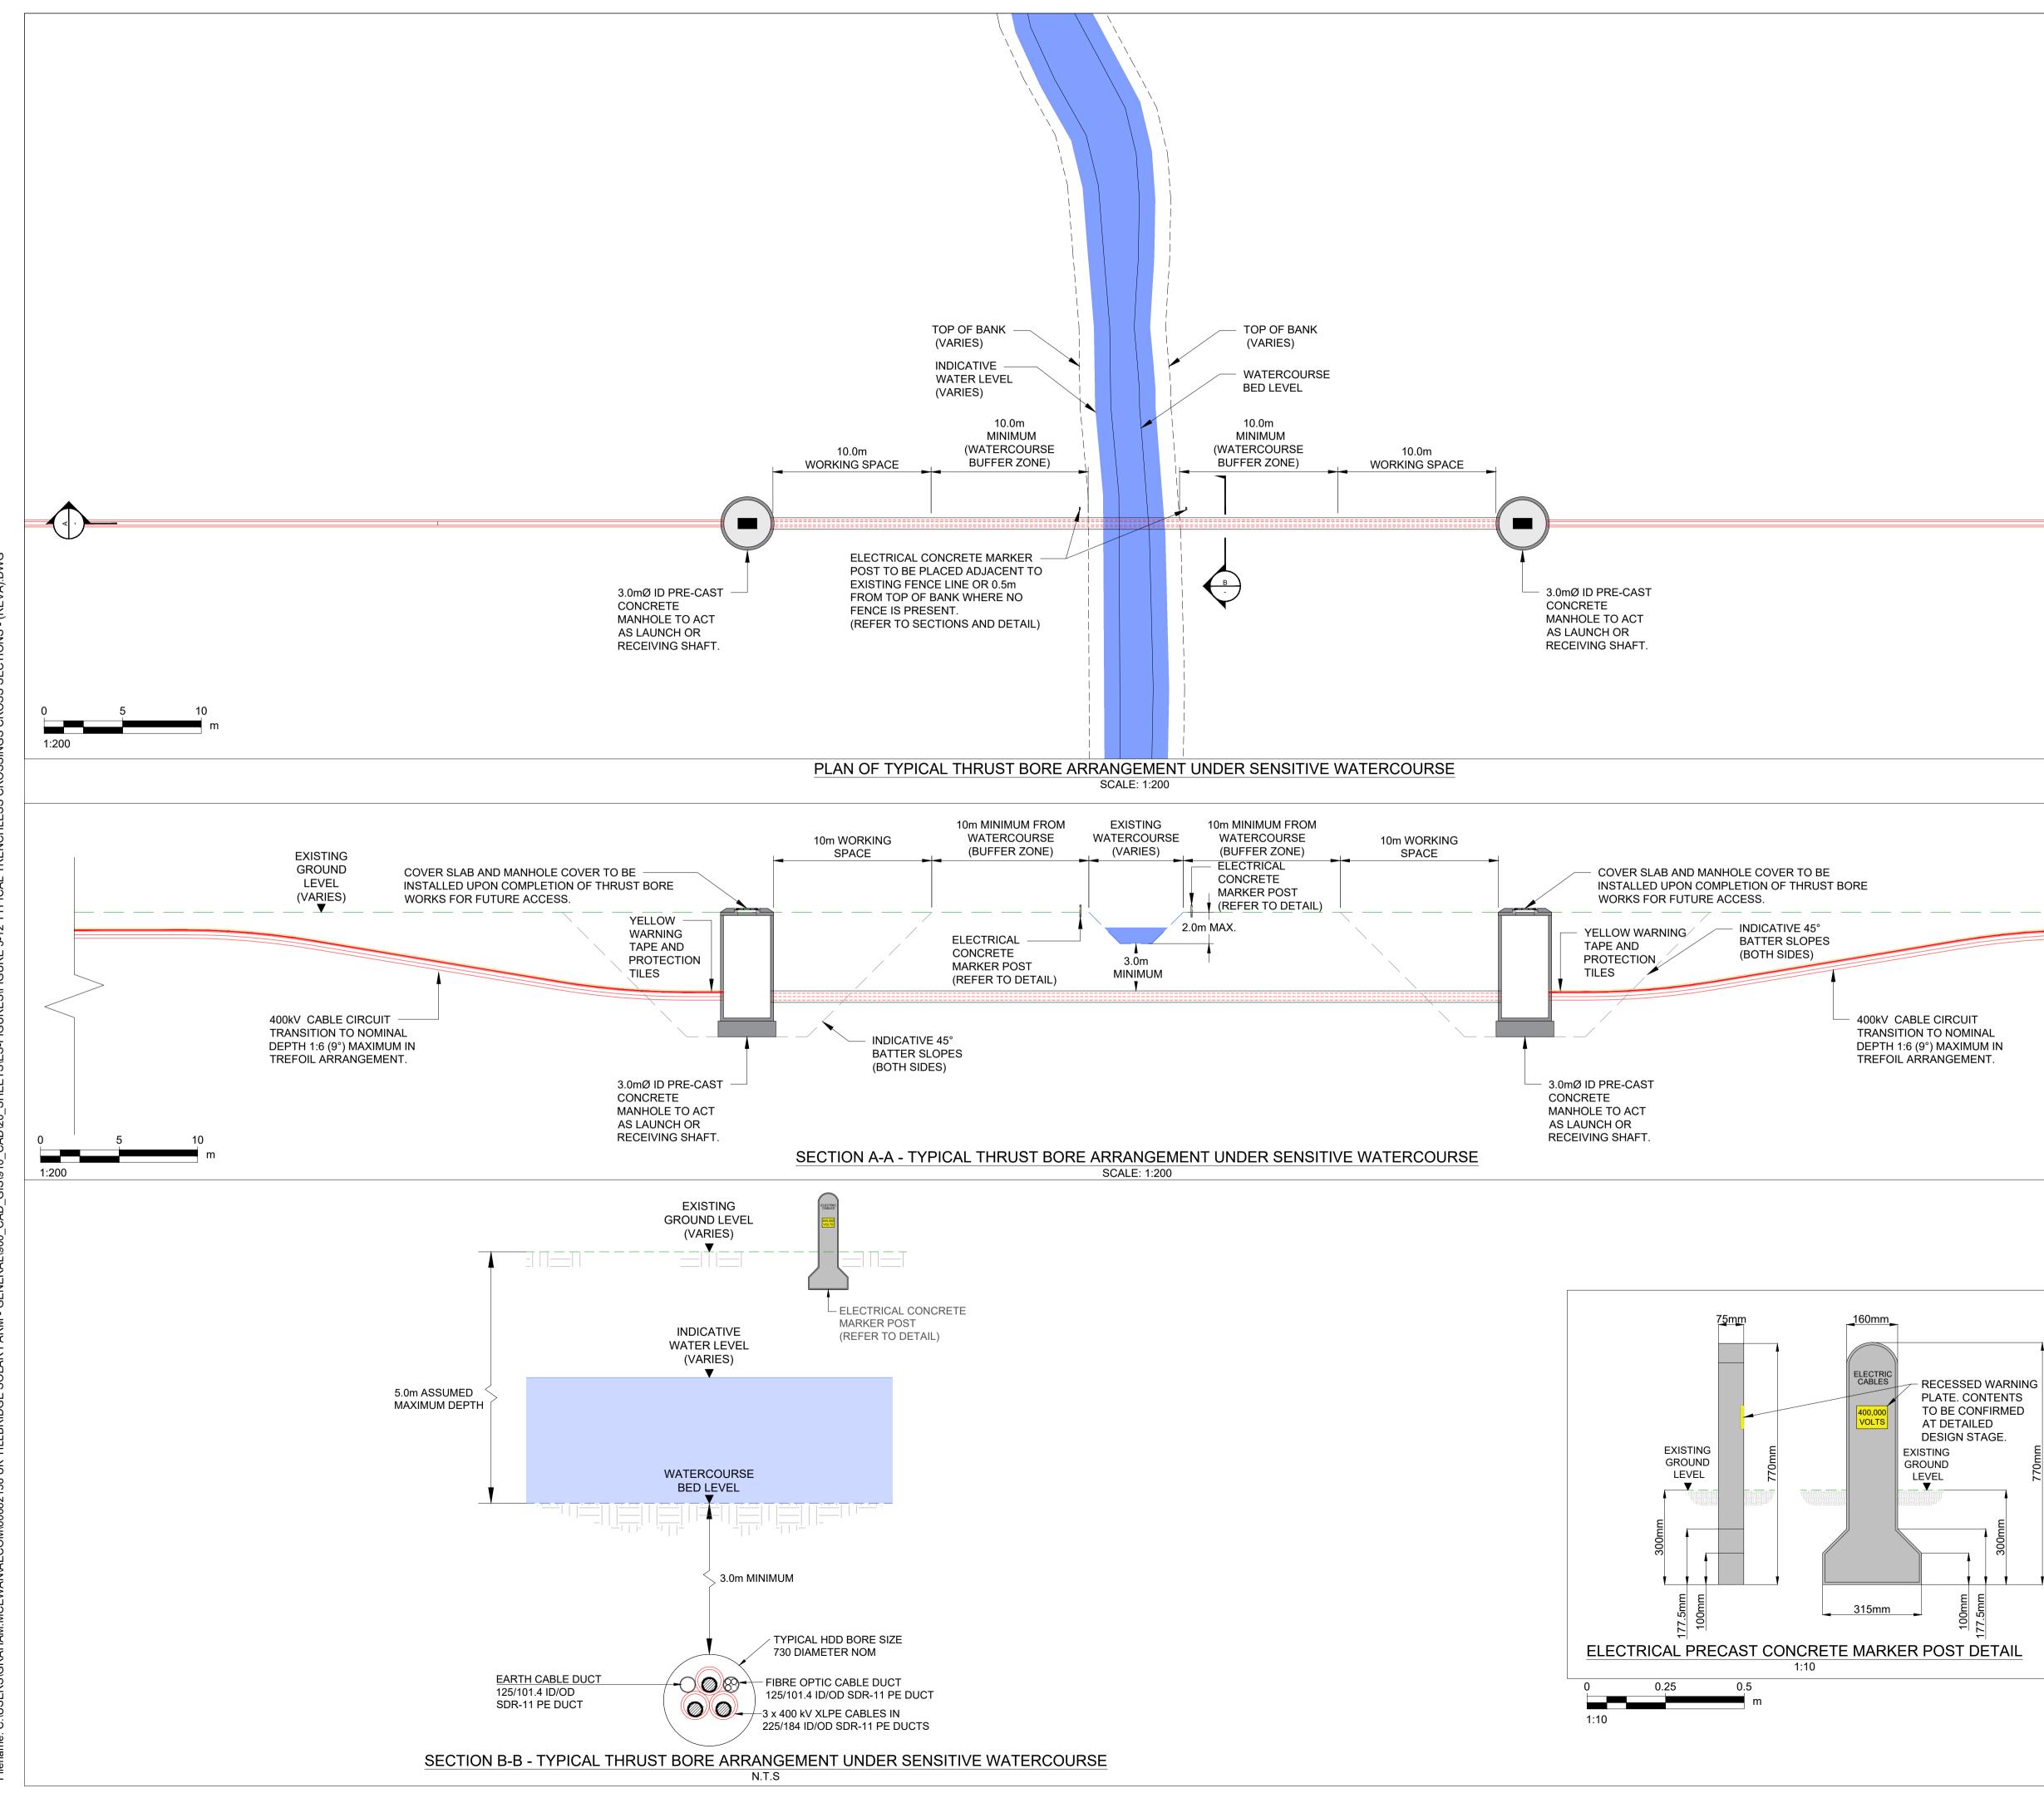

# Volume 6 Environmental Statement

Figure 3-12: Typical Trenchless Crossing Cross Sections Document Reference: EN010142/APP/6.3

Regulation 5(2)(a) Infrastructure Planning (Applications: Prescribed Forms and Procedure) Regulations 2009

#### Notes

\_\_\_\_\_

- ALL DIMENSIONS IN MILLIMETERS UNLESS 1 STATED OTHERWISE. DO NOT SCALE FROM DRAWING USE WRITTEN DIMENSIONS ONLY.
- THRUST BORE ARRANGEMENT SHOWN IS INDICATIVE ONLY FOR THE PURPOSES OF DCO EXAMINATION. EXISTING WATERCOURSE ARRANGEMENTS WILL VARY ACROSS THE SITE. THE REQUIREMENTS AND PROPOSED ARRANGEMENT FOR INDIVIDUAL CROSSINGS WILL BE ASSESSED AT DETAILED DESIGN STAGE.